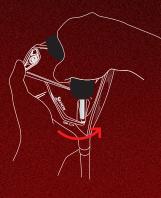

### **HOW TO REMOVE AND INSTALL** QTS 1.5 SLEEVE (SLEEVE INSTALLATION)

5 INSERT THE SHAFT INTO THE HEAD

QTS 1.5 SLEEVE SETTING EXAMPLES

FOR +1.5° OF LOFT Align the DOT on the head with +1.5 LOFT on the QTS 1.5 Sleeve and press straight in

FOR -1.5° OF LOFT Align the DOT on the

press straight in

**Important Precautions** 

To ensure a safe and satisfying golfing experience, please be sure to follow these Important Precautions.

Be sure to read the Important Precautions carefully and exercise appropriate care. The manufacturer assumes no liability for injury or product damage due to failure to comply with the instructions herein.