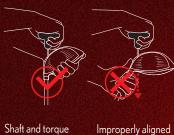

## HOW TO REMOVE AND INSTALL QTS 1.5 SLEEVE (TORQUE WRENCH OPERATION)

Supporting the head in your hand, gently insert the torque wrench into the screw hole.

Improperly aligned torque wrench wrench should form a straight line

Do not use any tool other than the custom torque wrench.
Also do not use the supplied torque wrench on any other products.
Damaged QTS 1.5 Sleeve and/or improperly installed QTS 1.5
Sleeve may result in injury or product damage. Position the torque wrench so that it is correctly aligned with the shaft. Failure to insert the tip of the torque wrench firmly into the screw hole may result in damage to the screw.