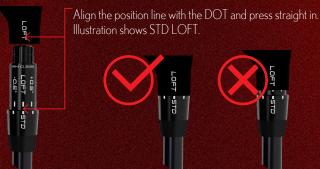

### **HOW TO REMOVE AND INSTALL** QTS 1.5 SLEEVE (SLEEVE INSTALLATION)

5 INSERT THE SHAFT INTO THE HEAD

QTS 1.5 SLEEVE SETTING EXAMPLES

FOR +1.5° OF LOFT Align the DOT on the head with +1.5 LOFT on the QTS 1.5 Sleeve and press straight in

FOR -1.5° OF LOFT Align the DOT on the

press straight in

**Important Precautions** 

To ensure a safe and satisfying golfing experience, please be sure to follow these Important Precautions.

Be sure to read the Important Precautions carefully and exercise appropriate care. The manufacturer assumes no liability for injury or product damage due to failure to comply with the instructions herein.