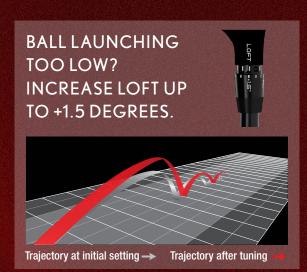

### **HOW TO REMOVE AND INSTALL** QTS 1.5 SLEEVE (SLEEVE INSTALLATION)

5 INSERT THE SHAFT INTO THE HEAD

QTS 1.5 SLEEVE SETTING EXAMPLES

FOR +1.5° OF LOFT Align the DOT on the head with +1.5 LOFT on the QTS 1.5 Sleeve and press straight in