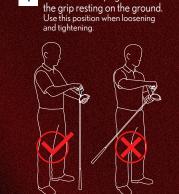

| -0.5° | 0.5° Flat | 1º Open    |
| A CONTRACTOR OF THE CONTRACTOR |       |           |            |



#### **DUNLOP TORQUE WRENCH**



1 Hold the club upright with





## HOW TO REMOVE AND INSTALL QTS 1.5 SLEEVE (TORQUE WRENCH OPERATION)



Supporting the head in your hand, gently insert the torque wrench into the screw hole.



Improperly aligned torque wrench wrench should form a straight line

Do not use any tool other than the custom torque wrench.
Also do not use the supplied torque wrench on any other products.
Damaged QTS 1.5 Sleeve and/or improperly installed QTS 1.5
Sleeve may result in injury or product damage. Position the torque wrench so that it is correctly aligned with the shaft. Failure to insert the tip of the torque wrench firmly into the screw hole may result in damage to the screw.



With the torque wrench aligned with the shaft, turn it counterclockwise.

3 LOOSEN



Shaft will come off without loosening the screw too much.

# 4 TIGHTEN

With the torque wrench aligned with the shaft, turn it clockwise